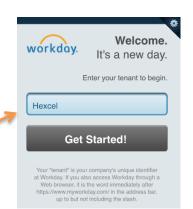

## Downloading the App

- 1. Devise requirements:
  - a. iPhone and iPad app require iOS 5.1 or later
  - b. Android app requires Android app requires Android 2.3 or later
- 2. Download Workday App (free)
  - a. From an Apple devise, go to the App Store and search for Workday
  - b. From an Android, go to Google Play and search for Workday
- 3. Add the Workday App
- 4. Launch Workday from your mobile device by entering "Hexcel" in the field and click **Get Started**.