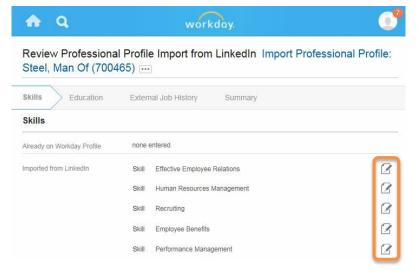

After logging in to LinkedIn, the information will automatically import into Workday and you will return to your Workday profile page. You will now have the opportunity to review this information.

Click on the Edit icon to open each item for editing. You can also remove entries from here.