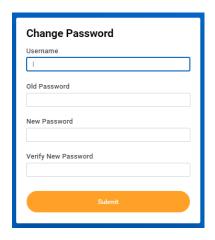

### **Changing Your Password:**

- Enter your user name in the first field
- Enter the temporary password (emailed to you previously) in the second field
- Enter a new password in the third and fourth fields. Your
  password must be ten (10) characters long and must include an
  upper case letter, lower case letter, and a number. Please be sure
  the password is something you will remember, as you will use it
  each time you access the system.
- Click Submit