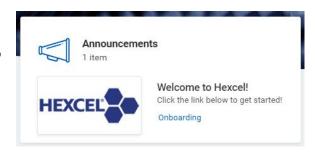

## **Getting started at Hexcel**

Log in to Workday with the user name and password you set up previously. From there, see the Announcements section on your homepage. Click on the **Onboarding** link to access the dashboard to begin.