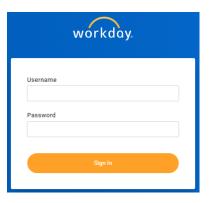

#### Logging into Workday:

- Click on the link in the email sent to you from noreply@hexcelworkday.com
- Enter your employee ID provided in the email
- Enter your temporary password provided in a separate email
- Click Sign In